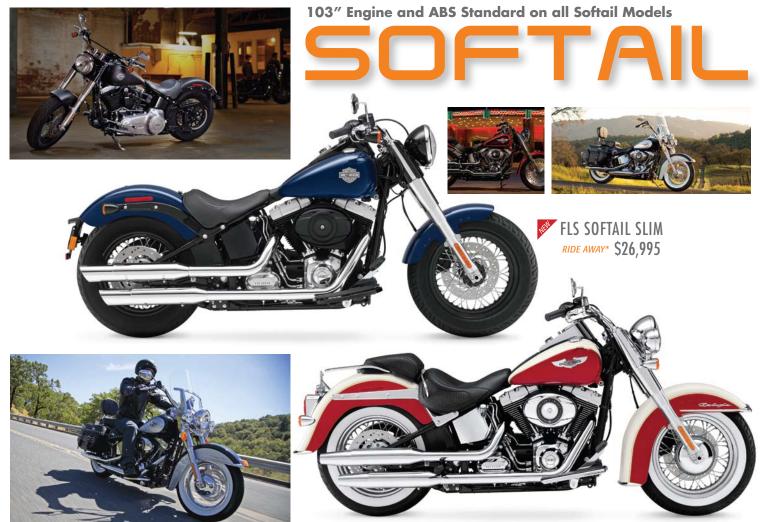

Harley-Davidson® Motorcycles Price List 2013

103" Engine Standard on Dyna Switchback, Wideglide and Fat Bob Models. ABS Standard on all Dyna Models.

FLSTC HERITAGE SOFTAIL CLASSIC RIDE AWAY FROM\* \$29,995

FXST SOFTAIL STANDARD RIDE AWAY\* \$27,995

FLSTF FAT BOY RIDE AWAY FROM\* \$28,750

FLSTFB FAT BOY LO RIDE AWAY\* \$28,495

\*RIDE AWAY PRICES INCLUDE ON ROAD COSTS AND 12 MONTHS REGISTRATION, STAMP DUTY AND PRE-DELIVER