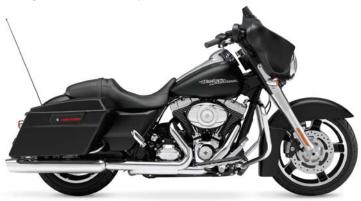

**Touring Model Options:** Two tone paint where available additional \$600.

FLHR ROAD KING RIDE AWAY FROM\* \$31,995

FLHX STREET GLIDE RIDE AWAY\* \$32,995

FLHTCU ULTRA CLASSIC ELECTRA GLIDE RIDE AWAY FROM\* \$36,995