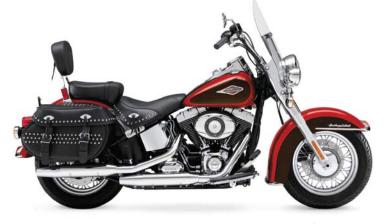

FXST SOFTAIL STANDARD RIDE AWAY\* \$27,995

FLSTF FAT BOY RIDE AWAY FROM\* \$28,750

FLSTFB FAT BOY LO RIDE AWAY\* \$28,495

\*RIDE AWAY PRICES INCLUDE ON ROAD COSTS AND 12 MONTHS REGISTRATION, STAMP DUTY AND PRE-DELIVER