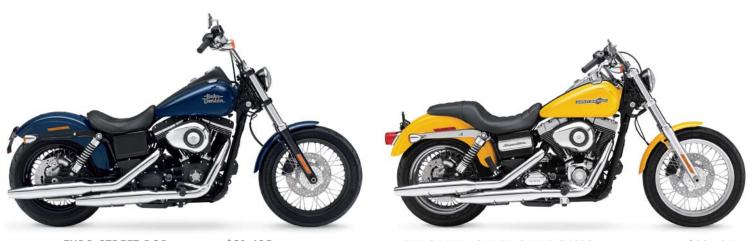

Harley-Davidson® Motorcycles Price List 2013

103" Engine Standard on Dyna Switchback, Wideglide and Fat Bob Models. ABS Standard on all Dyna Models.

FLSTC HERITAGE SOFTAIL CLASSIC RIDE AWAY FROM\* \$29,995

FXST SOFTAIL STANDARD RIDE AWAY\* \$27,995

FLSTF FAT BOY RIDE AWAY FROM\* \$28,750

FLSTFB FAT BOY LO RIDE AWAY\* \$28,495

\*RIDE AWAY PRICES INCLUDE ON ROAD COSTS AND 12 MONTHS REGISTRATION, STAMP DUTY AND PRE-DELIVER

**Touring Model Options:** Two tone paint where available additional \$600.

FLHR ROAD KING RIDE AWAY FROM\* \$31,995

FLHX STREET GLIDE RIDE AWAY\* \$32,995

FLHTCU ULTRA CLASSIC ELECTRA GLIDE RIDE AWAY FROM\* \$36,995