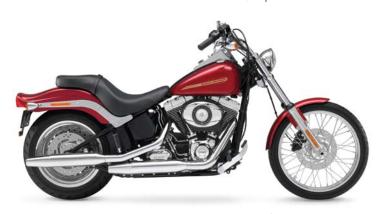

FXST SOFTAIL STANDARD RIDE AWAY\* \$27,995

FLSTF FAT BOY RIDE AWAY FROM\* \$28,750

FLSTFB FAT BOY LO RIDE AWAY\* \$28,495

\*RIDE AWAY PRICES INCLUDE ON ROAD COSTS AND 12 MONTHS REGISTRATION, STAMP DUTY AND PRE-DELIVER