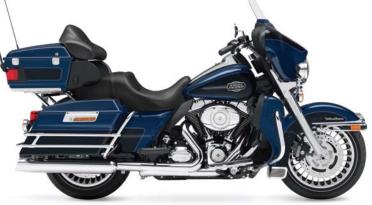

**Touring Model Options:** Two tone paint where available additional \$600.

FLHR ROAD KING RIDE AWAY FROM\* \$31,995

FLHX STREET GLIDE RIDE AWAY\* \$32,995

FLHTCU ULTRA CLASSIC ELECTRA GLIDE RIDE AWAY FROM\* \$36,995