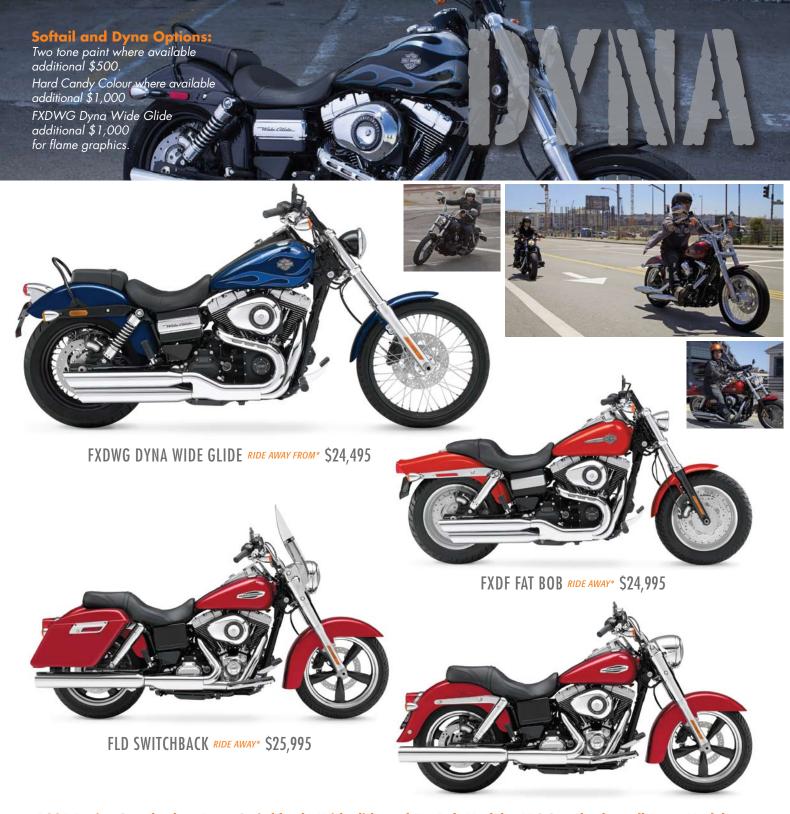

Harley-Davidson® Motorcycles Price List 2013

103" Engine Standard on Dyna Switchback, Wideglide and Fat Bob Models. ABS Standard on all Dyna Models.

FLSTC HERITAGE SOFTAIL CLASSIC RIDE AWAY FROM\* \$29,995

FXST SOFTAIL STANDARD RIDE AWAY\* \$27,995

FLSTF FAT BOY RIDE AWAY FROM\* \$28,750

FLSTFB FAT BOY LO RIDE AWAY\* \$28,495

\*RIDE AWAY PRICES INCLUDE ON ROAD COSTS AND 12 MONTHS REGISTRATION, STAMP DUTY AND PRE-DELIVER

**Touring Model Options:** Two tone paint where available additional \$600.

FLHR ROAD KING RIDE AWAY FROM\* \$31,995

FLHX STREET GLIDE RIDE AWAY\* \$32,995

FLHTCU ULTRA CLASSIC ELECTRA GLIDE RIDE AWAY FROM\* \$36,995