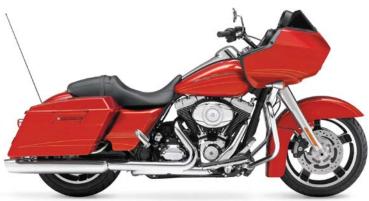

Harley-Davidson® Motorcycles Price List 2013









103" Engine Standard on Dyna Switchback, Wideglide and Fat Bob Models. ABS Standard on all Dyna Models.









FLSTC HERITAGE SOFTAIL CLASSIC RIDE AWAY FROM\* \$29,995



FXST SOFTAIL STANDARD RIDE AWAY\* \$27,995



FLSTF FAT BOY RIDE AWAY FROM\* \$28,750



FLSTFB FAT BOY LO RIDE AWAY\* \$28,495

\*RIDE AWAY PRICES INCLUDE ON ROAD COSTS AND 12 MONTHS REGISTRATION, STAMP DUTY AND PRE-DELIVER



**Touring Model Options:** Two tone paint where available additional \$600.



FLHR ROAD KING RIDE AWAY FROM\* \$31,995



FLHX STREET GLIDE RIDE AWAY\* \$32,995



FLHTCU ULTRA CLASSIC ELECTRA GLIDE RIDE AWAY FROM\* \$36,995



FLTRX ROAD GLIDE CUSTOM
RIDE AWAY\* \$32,595



## HARLEY-DAVIDSON® SERVICE

Keeping your Harley-Davidson® in the best possible condition isn't a job for the uncommitted. That's why our service technicians never lose an opportunity to refresh their expertise and add to their specialist knowledge. We go that little bit further, because we understand what drives our customers. And we share their passion.





When an endless highway stretches out before you and the prospect of rain, fog or wind is a little more than an afterthought, saddle up, tighten your grip and tear into a journey that refuses to quit. Welcome to the world of Harley-

Davidson® 'MotorClothes' apparel and accessories – high performance riding gear that keeps the open road, well...open. With more than 90 years of experie