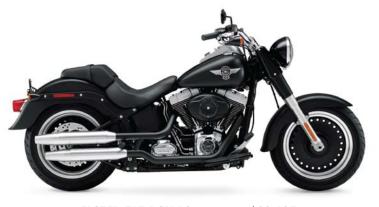

FXST SOFTAIL STANDARD RIDE AWAY\* \$27,995

FLSTF FAT BOY RIDE AWAY FROM\* \$28,750

FLSTFB FAT BOY LO RIDE AWAY\* \$28,495

\*RIDE AWAY PRICES INCLUDE ON ROAD COSTS AND 12 MONTHS REGISTRATION, STAMP DUTY AND PRE-DELIVER