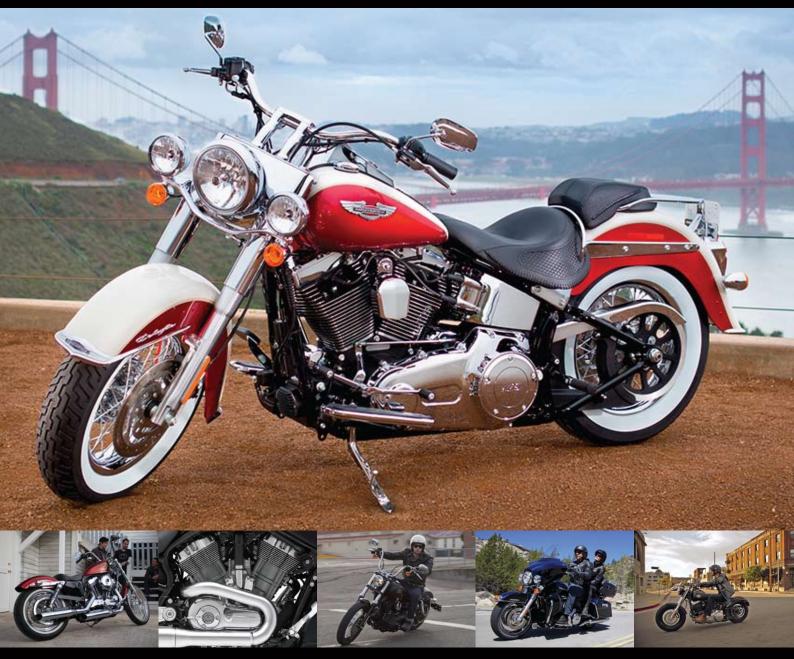

Harley-Davidson® Motorcycles Price List 2013

103" Engine Standard on Dyna Switchback, Wideglide and Fat Bob Models. ABS Standard on all Dyna Models.

FLSTC HERITAGE SOFTAIL CLASSIC RIDE AWAY FROM\* \$29,995

FXST SOFTAIL STANDARD RIDE AWAY\* \$27,995

FLSTF FAT BOY RIDE AWAY FROM\* \$28,750

FLSTFB FAT BOY LO RIDE AWAY\* \$28,495

\*RIDE AWAY PRICES INCLUDE ON ROAD COSTS AND 12 MONTHS REGISTRATION, STAMP DUTY AND PRE-DELIVER