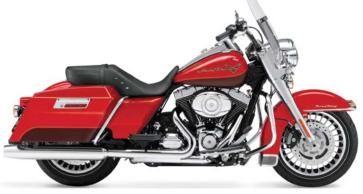

**Touring Model Options:** Two tone paint where available additional \$600.

FLHR ROAD KING RIDE AWAY FROM\* \$31,995

FLHX STREET GLIDE RIDE AWAY\* \$32,995

FLHTCU ULTRA CLASSIC ELECTRA GLIDE RIDE AWAY FROM\* \$36,995