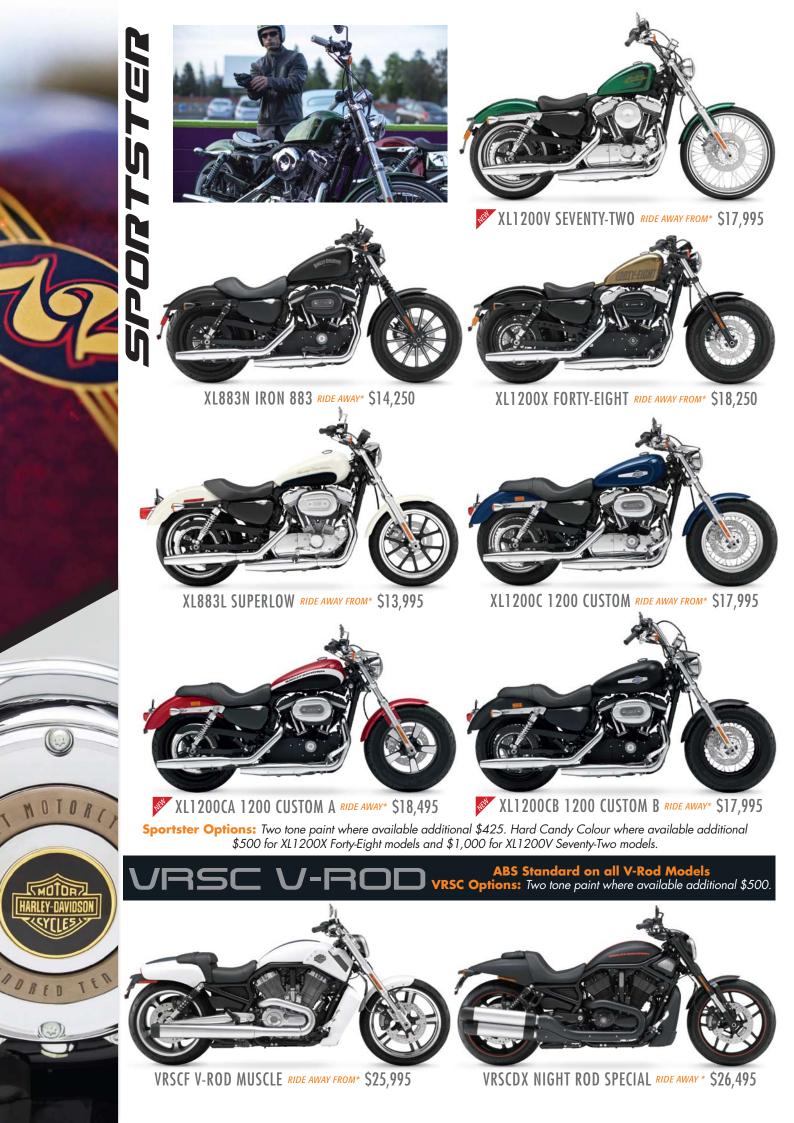

Harley-Davidson® Motorcycles Price List 2013

103" Engine Standard on Dyna Switchback, Wideglide and Fat Bob Models. ABS Standard on all Dyna Models.

FLSTC HERITAGE SOFTAIL CLASSIC RIDE AWAY FROM\* \$29,995

FXST SOFTAIL STANDARD RIDE AWAY\* \$27,995

FLSTF FAT BOY RIDE AWAY FROM\* \$28,750

FLSTFB FAT BOY LO RIDE AWAY\* \$28,495

\*RIDE AWAY PRICES INCLUDE ON ROAD COSTS AND 12 MONTHS REGISTRATION, STAMP DUTY AND PRE-DELIVER